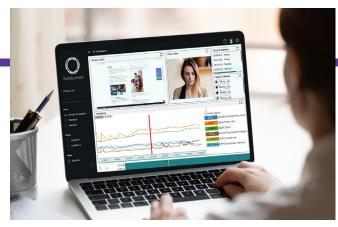

### The Observer XT

- Score behaviors live or from video
- Add comments during behavioral coding
- Collect, integrate, and explore multiple data streams
- Easily select interesting data segments

Uncover behaviors, needs, and motivations of participants through observation. The Observer® XT allows you to score behaviors and obtain time-stamped results, which are immediately ready for data exploration. The Observer XT facilitates easy integration of eye tracking, physiological, and facial expression data. Or include EEG data, for example to measure cognitive load. You can easily record mouse clicks, keystrokes, and scrolls.

WWW.NOLDUS.COM/OBSERVER-XT

Need to ask questions to your participants? In The Observer XT, you can add a survey to your recorded video. Get complete insights into the relationships between the experimental conditions, overt behavior, and physiological responses.