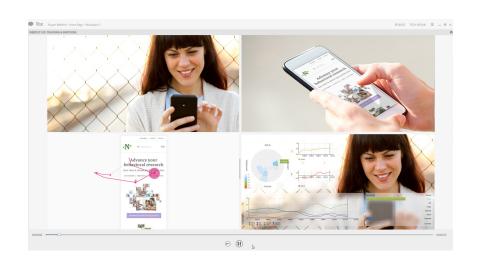

www.noldus.com/viso

contextual factors that may influence user behavior. Since audio is automatically recorded, an accurate capture of participants' responses is ensured.

Additionally, screen capture can complement camera recordings, offering a comprehensive overview of the entire scenario. For example, you can divide your four views in Viso as follows:

- 1. Video of the participant's face
- 2. Video of the participant's interaction with, for example, a device or website
- 3. Visualization of the gaze path and fixations from the eye tracker
- 4. Dashboard of FaceReader with facial expressions data, such as the extent to which an emotion is positive or negative and its intensity