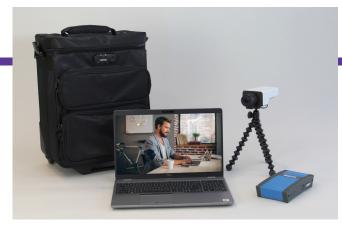

## Pop-up lab

- Set up quickly in any environment
- Perform on-site studies
- Record user interface, video, and audio synchronously
- Complete and compact for easy transport

With our compact pop-up lab, you can assess scenarios live and on-site. Designed for easy transportation, this portable lab fits into one lightweight carrying case. It contains all equipment you need to make live behavioral recordings, in any context. With all components labelled and ready for assembly, you're ready to record quickly once you've arrived on site, which saves valuable time. A Noldus' pop-up lab is set up within minutes. Moreover,

WWW.NOLDUS.COM/PORTABLE-USABILITY-LAB

it is built on a modular platform. This means you can extend it with additional third-party hardware, such as an eye tracker or a heart rate monitor, for an even more thorough data collection session on site.