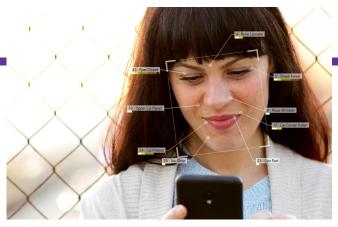

## **FaceReader**

- Automatically measure facial expressions
- Able to measure interest, boredom, and confusion
- Provides a complete picture of reactions to stimuli
- Objective assessment of emotions

Emotions instinctively influence our behaviors and decisions. Knowing users' intentions and how statisfied they are is key in UX research. The face is the best indicator for this. FaceReader™ is the automated system for the recognition of facial expressions. The software gives direct feedback and analyzes your data (live, video, or still images), saving valuable time. It also calculates whether an emotion is positive or negative as well

WWW.NOLDUS.COM/FACEREADER

as its intensity. FaceReader allows you to select and visualize your data in detail and compare responses between different groups. Additionally, you can create your own custom expressions, such as interest, boredom, and confusion.